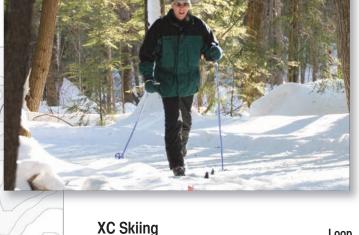

## Trail Guide All trails are groomed for classic & skating skiing

| XC Skiing          |             |          | Loop     |
|--------------------|-------------|----------|----------|
|                    | Classic     | Skating  | Distance |
| Easiest Trails (g  | reen sigr   | ıs)      |          |
| Glider             | <b>V</b>    | <b>V</b> | .8 km    |
| Kicker             | ~           | ~        | 1.1 km   |
| Little James       | ~           | ~        | 1.6 km   |
| Klister            | <b>V</b>    | ~        | .8 km    |
| More Difficult Tra | ails ( blue | signs    |          |
| Sidewinder         | ~           | <b>V</b> | 1.6 km   |
| Forest Lake        | ~           | <b>✓</b> | 1.2 km   |
| Corker             | ~           | ~        | 1.1 km   |
| Gaiter             | <b>V</b>    | <b>✓</b> | 2.4 km   |
| Rib Lake Access    | ~           | <b>✓</b> | .4 km    |
|                    |             |          |          |